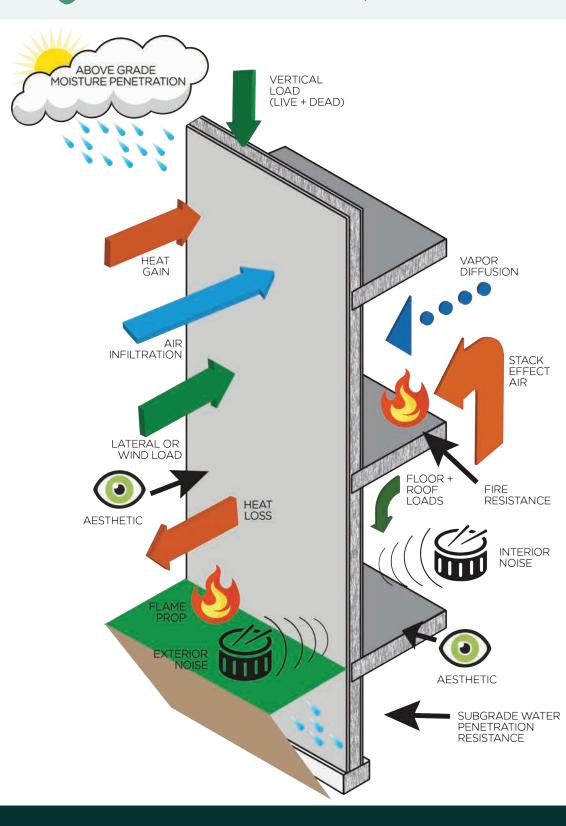

## **ICF ADVANTAGES**



- 1. Design Flexibility
- 2. 5-in-1 System
- Fewer Building Site Materials + Fewer Sub-Trades to Schedule
- **4.** Speed on Construction
- 5. Superior Strength + Building Security
- **6.** Superior Thermal Performance
- 7. Reduction of Building HVAC + Annual Maintenance Costs
- 8. Health Indoor Environmental Air Quality
- Provides Sound Suppression (High STC Rating)
- **10.** Compatible with **ALL** Finish Materials
- Sustainable Products

   Green Building
   Performance
- **12.** USGBC LEED or other Green Building Program "Contributor or Enhancer" in many various categories

407.792.4531 | turningleafco.com